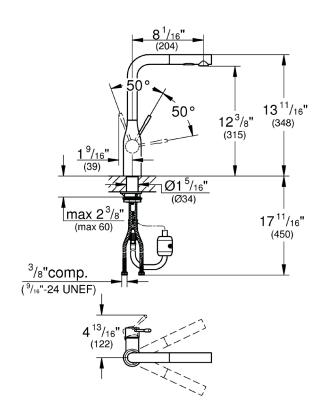

#### STANDARD SPECIFICATION:

- GROHE SilkMove®
- GROHE StarLight®
- 13 11/16" Faucet height
- 12 3/8" Aerator height
- 8 1/16" Faucet reach
- Dual spray with toggle function: switches between regular water flow and spray without turning off the water
- 360° Swivel radius
- · Weight operated pull-back mechanism for hose
- Integrated temperature limiter
- · Adjustable flow rate limiter
- Forward rotating lever to prevent backsplash interference
- Solid metal spray
- GROHE QuickFix® Plus installation system
- 1.75gpm
- CALGreen compliant
- Compatible with GROHE Foot Control retro-fit set (30 310 000)

#### **TECHNICAL DATA:**

Product Height 13-11/16 in

Product Length 9-13/16 in

Fitting Spout Height 12-6/16 in

Fitting Spout Reach 8-1/16 in

Fitting Handle Height 3-1/4 in

GPM (Min)-GPM (Max) 1.75 gal (US)/min